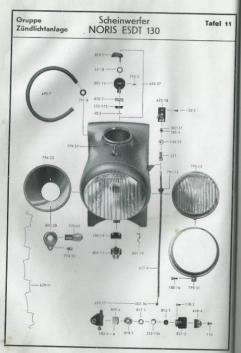

|                               |          |       |     |    |    |          |   |    |    |   | 1                       |                |
|                    | Ueberwurf für                 |          |       |     |    |    |          |   |    |    |   | 1                       |                |
|                    | Schaltergriff                 |          |       |     |    |    |          |   |    |    |   | 1                       |                |
|                    | Meaningplatte                 |          |       |     |    |    |          |   |    |    |   | 1                       |                |
|                    |                               |          |       |     |    |    |          |   |    |    |   |                         |                |



| Gruppe<br>Zündlich | Scheinwerfer<br>NORIS ESDT 130