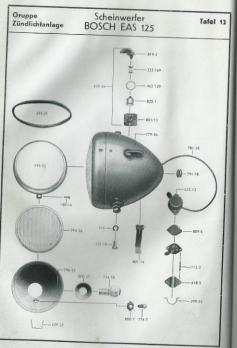

Sowohl bei den Vorderrad- als auch hei den Hinterradbremanaben gelangten bis jetzt je zwei verschiedene Ausführungen zur Verwendung. Der hesseren Ubebreicht und Unterscheidung wegen wurden beide Ausführungen je auf einer Tafel abgebildet. Neben der unbedingt wichtigen Angabe der Fahrgestell- und Motornumme ist daher zu beachten, od die Nabe A (ältere Ausführung) oder die Nabe E/I (Einheitsnabe I. Ausführung) in Betracht kommt.