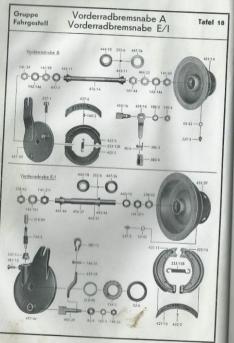

Sowohl bei den Vorderrad- als auch hei den Hinterradbremanaben gelangten bis jetzt je zwei verschiedene Ausführungen zur Verwendung. Der hesseren Ubebreicht und Unterscheidung wegen wurden beide Ausführungen je auf einer Tafel abgebildet. Neben der unbedingt wichtigen Angabe der Fahrgestell- und Motornumme ist daher zu beachten, od die Nabe A (ältere Ausführung) oder die Nabe E/I (Einheitsnabe I. Ausführung) in Betracht kommt.