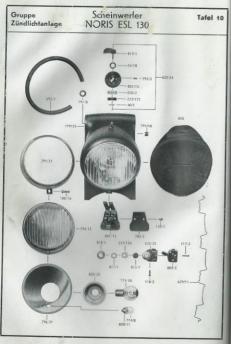

|
| 794/15      | Scheinwerferglas                                    | 1                       |                |
| 705/19      | Deckring                                            | 1                       |                |
| 706/10      | Spiegel                                             | 1                       |                |
| 800/11      | Passung für Nebenlampe                              | 1                       |                |
| 800/12      | Passung für Hauptlampe                              | 1                       |                |
| 801/8       | Kontaktplatte für Glühlampen                        | 1                       |                |
| 809/1       | Schalterdeckel                                      | 1                       |                |



| Gruppe<br>Zündlich | Scheinwerter<br>NORIS ESL 130 |          |       |     |    |    | Tafel 10 |   |    |    |   |                         |                |
|--------------------|-------------------------------|----------|-------|-----|----|----|----------|---|----|----|---|-------------------------|----------------|
| lestell-Nr.        | Tei                           | lbez     | e i c | h n | u  | n  | 9        |   |    |    | 4 | Stöck<br>pro<br>Einheil | Bemer-<br>kung |
| 40/5               | Splint                        |          |       |     |    |    |          |   |    |    |   | 1                       |                |
| 34/18              | Fibrescheibe .                |          |       |     |    |    |          |   |    |    |   | 1                       |