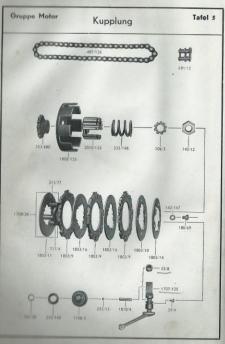

Einige Teilnummern dieser Liste beziehen sich jeweils auf eine Gruppe von Einzeiteilen und sind dadurch von den Teilmunmern der Einzelteile selbst unterschieden. Wir haben diese Gruppe im Bilde darch entsprechende Umklammerung kenntlich gemacht. Bei Bestellung einer solchen Gruppe behalten wir nus vor, diese entweder zusammengezeitlt oder aber auch in einzeltnen Teilen zu liefern, je nachdem es für den Einbau vorteilbatter ist.