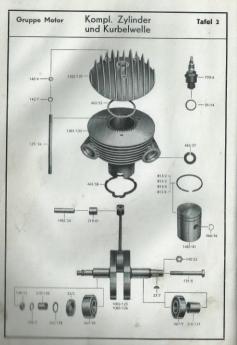

| And in case of the      | 1              |



| Gruppe      | Motor Kompl. Zylinder<br>und Kurbelwelle                | Ta                      | afel 2         |
|-------------|---------------------------------------------------------|-------------------------|----------------|
| Bestell-Nr. | Teilbezeichnung                                         | Stück<br>pro<br>Eishelt | Bemer-<br>kung |
|             |                                                         |                         |                |
| 37/7        | Scheibenkeil                                            | 1                       |                |
| 51/14       | Kupferasbestring                                        | 1                       |                |
| 52/3        | Wellendichtung                                          | 1