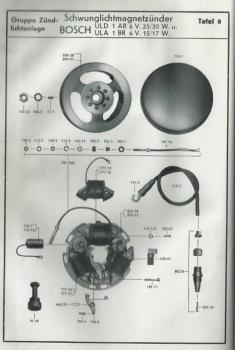

|                         |                |
| 01/4                | Kontaktplatte                         | 1                       |                |
| 10.1/9              | Schleifkohle                          | 9                       |                |
| 04/32               | Anker mit Schwungscheibe              | 1                       |                |
| 105/32              | Orundplatte                           | 1                       |                |
| 03/32 K             | Grundplatte kpl                       | 1                       |                |
|                     |                                       |                         |                |
|                     |                                       |                         |                |



| Gruppe<br>lichtanla |                                              | Tafel 8                 |                |
|---------------------|----------------------------------------------|-------------------------|----------------|
| lestell-Nr.         | Teilbezeichnung                              | Stück<br>pro<br>Einheit | Bamer-<br>kung |
|                     | Type ULD 1 AR 6 V. 25/30 W.                  |                         |                |
| 37/7                | Scheibenkeil                                 | 1                       |                |
| W 66                | Abziehvorrichtung                            | 1                       |                |
| 106/3               | Außenzahnscheibe                             | 1                       |                |