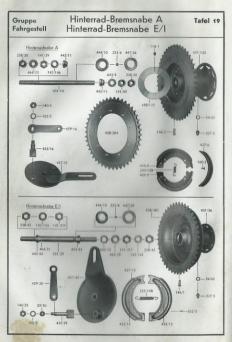

Sowohl bei den Vorderrad- als auch hei den Hinterradbremanaben gelangten bis jetzt je zwei verschiedene Ausführungen zur Verwendung. Der hesseren Ubebreicht und Unterscheidung wegen wurden beide Ausführungen je auf einer Tafel abgebildet. Neben der unbedingt wichtigen Angabe der Fahrgestell- und Motornumme ist daher zu beachten, od die Nabe A (ältere Ausführung) oder die Nabe E/I (Einheitsnabe I. Ausführung) in Betracht kommt.

Werden einzelne Gehäusehälften gewünscht, so ist es erforderlich, uns die dazugehörige andere, noch gute Gehäusehälfte mit Anhängezettel, aus dem die zu ersetzende Hälfte ersichtlich ist, zu übersenden. Im anderen Patte können Gehäuse nur paarweise abgegeben werden.