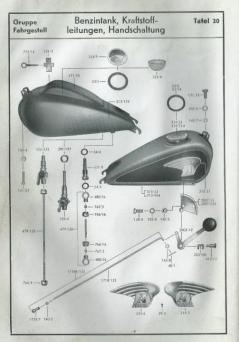

Einige Teilnummern dieser Liste beziehen sich jeweils auf eine Gruppe von Einzeiteilen und sind dadurch von den Teilmunmern der Einzelteile selbst unterschieden. Wir haben diese Gruppe im Bilde darch entsprechende Umklammerung kenntlich gemacht. Bei Bestellung einer solchen Gruppe behalten wir nus vor, diese entweder zusammengezeitlt oder aber auch in einzeltnen Teilen zu liefern, je nachdem es für den Einbau vorteilbatter ist.

Sowohl bei den Vorderrad- als auch hei den Hinterradbremanaben gelangten bis jetzt je zwei verschiedene Ausführungen zur Verwendung. Der hesseren Ubebreicht und Unterscheidung wegen wurden beide Ausführungen je auf einer Tafel abgebildet. Neben der unbedingt wichtigen Angabe der Fahrgestell- und Motornumme ist daher zu beachten, od die Nabe A (ältere Ausführung) oder die Nabe E/I (Einheitsnabe I. Ausführung) in Betracht kommt.