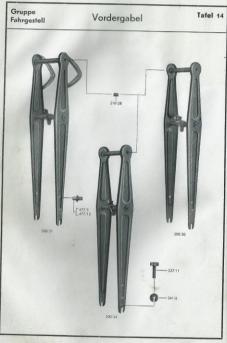

Einige Teilnummern dieser Liste beziehen sich jeweils auf eine Gruppe von Einzeiteilen und sind dadurch von den Teilmunmern der Einzelteile selbst unterschieden. Wir haben diese Gruppe im Bilde darch entsprechende Umklammerung kenntlich gemacht. Bei Bestellung einer solchen Gruppe behalten wir nus vor, diese entweder zusammengezeitlt oder aber auch in einzeltnen Teilen zu liefern, je nachdem es für den Einbau vorteilbatter ist.