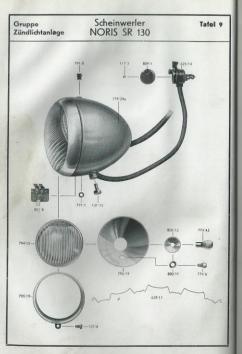

| 777/18              | Zündspule                                    | 1                       |                |
| 111/28              | Feldspule                                    | ġ                       |                |
| BOA/AB              | Polrad                                       | 1                       |                |
|                     | Grundplatte                                  | 1                       |                |
| BOB/BEK             | Grundplatte kpl.                             | 1                       |                |
|                     | Alle übrigen Teile siehe unter Type ULD 1 AR |                         |                |
|                     | and a send and and the out I have            |                         |                |



|             | Gruppe Scheinwerfer<br>Zündlichtanlage NORIS SR 130 |                         |                |
|-------------|-----------------------------------------------------|-------------------------|----------------|
| Bestell-Nr. | Teilbezeichnung                                     | Stock<br>pro<br>Einbelt | Bemer-<br>kung |
| 117/3       | Linsensenkschraube M 3×8                            | 1                       |                |
| 131/15      | 6 kt, Schraube M 8×13                               | 2                       |                |
| 137/8       | 6 kt. Schraube M 7×10                               | i                       |                |
| 625/14      | Lenkerschalter                                      | 1                       |                |
| 625/1