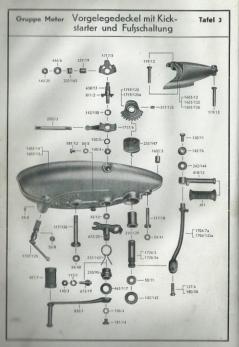

sehälften mit Lagerbüchsen und<br>Kurzelluser). |                         |                    |
|             | Kugellager)                                                                                                                                             | 1                       |                    |
| 1602/3      | Paßstift 8 mm                                                                                                                                           | 1                       |                    |
|             |                                                                                                                                                         |                         |                    |

Tafel 2 kompl. Zylinder und Kurbelwelle

umseitig



| Gruppe         | Motor Vorgelegedeckel mit Kick-<br>starter und Fußschaltung