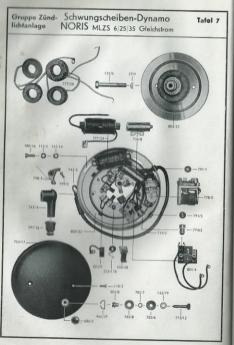

Einige Teilnummern dieser Liste beziehen sich jeweils auf eine Gruppe von Einzeiteilen und sind dadurch von den Teilmunmern der Einzelteile selbst unterschieden. Wir haben diese Gruppe im Bilde darch entsprechende Umklammerung kenntlich gemacht. Bei Bestellung einer solchen Gruppe behalten wir nus vor, diese entweder zusammengezeitlt oder aber auch in einzeltnen Teilen zu liefern, je nachdem es für den Einbau vorteilbatter ist.