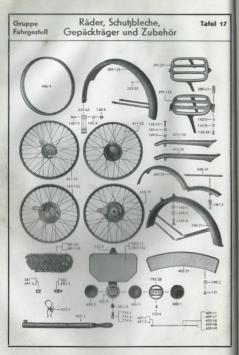

Einige Teilnummern dieser Liste beziehen sich jeweils auf eine Gruppe von Einzeiteilen und sind dadurch von den Teilmunmern der Einzelteile selbst unterschieden. Wir haben diese Gruppe im Bilde darch entsprechende Umklammerung kenntlich gemacht. Bei Bestellung einer solchen Gruppe behalten wir nus vor, diese entweder zusammengezeitlt oder aber auch in einzeltnen Teilen zu liefern, je nachdem es für den Einbau vorteilbatter ist.