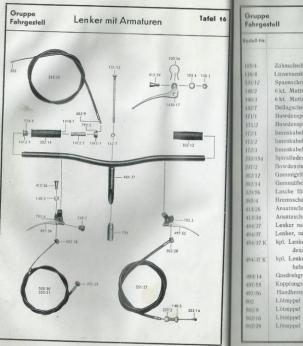

Sowohl bei den Vorderrad- als auch hei den Hinterradbremanaben gelangten bis jetzt je zwei verschiedene Ausführungen zur Verwendung. Der hesseren Ubebreicht und Unterscheidung wegen wurden beide Ausführungen je auf einer Tafel abgebildet. Neben der unbedingt wichtigen Angabe der Fahrgestell- und Motornumme ist daher zu beachten, od die Nabe A (ältere Ausführung) oder die Nabe E/I (Einheitsnabe I. Ausführung) in Betracht kommt.