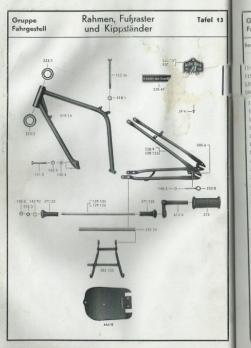

Einige Teilnummern dieser Liste beziehen sich jeweils auf eine Gruppe von Einzeiteilen und sind dadurch von den Teilmunmern der Einzelteile selbst unterschieden. Wir haben diese Gruppe im Bilde darch entsprechende Umklammerung kenntlich gemacht. Bei Bestellung einer solchen Gruppe behalten wir nus vor, diese entweder zusammengezeitlt oder aber auch in einzeltnen Teilen zu liefern, je nachdem es für den Einbau vorteilbatter ist.