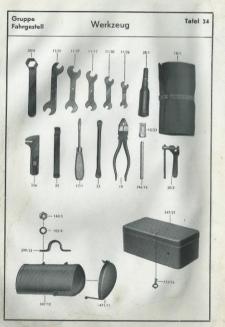

Einige Teilnummern dieser Liste beziehen sich jeweils auf eine Gruppe von Einzeiteilen und sind dadurch von den Teilmunmern der Einzelteile selbst unterschieden. Wir haben diese Gruppe im Bilde darch entsprechende Umklammerung kenntlich gemacht. Bei Bestellung einer solchen Gruppe behalten wir nus vor, diese entweder zusammengezeitlt oder aber auch in einzeltnen Teilen zu liefern, je nachdem es für den Einbau vorteilbatter ist.