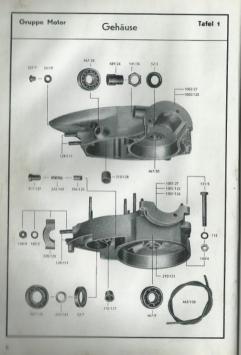

Werden einzelne Gehäusehälften gewünscht, so ist es erforderlich, uns die dazugehörige andere, noch gute Gehäusehälfte mit Anhängezettel, aus dem die zu ersetzende Hälfte ersichtlich ist, zu übersenden. Im anderen Patte können Gehäuse nur paarweise abgegeben werden.