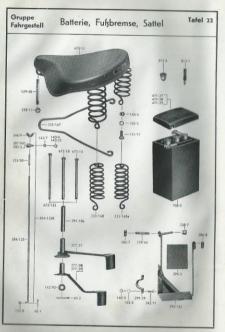

Einige Teilnummern dieser Liste beziehen sich jeweils auf eine Gruppe von Einzeiteilen und sind dadurch von den Teilmunmern der Einzelteile selbst unterschieden. Wir haben diese Gruppe im Bilde darch entsprechende Umklammerung kenntlich gemacht. Bei Bestellung einer solchen Gruppe behalten wir nus vor, diese entweder zusammengezeitlt oder aber auch in einzeltnen Teilen zu liefern, je nachdem es für den Einbau vorteilbatter ist.