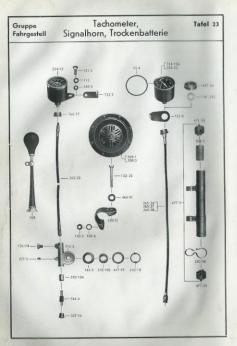

Einige Teilnummern dieser Liste beziehen sich jeweils auf eine Gruppe von Einzeiteilen und sind dadurch von den Teilmunmern der Einzelteile selbst unterschieden. Wir haben diese Gruppe im Bilde darch entsprechende Umklammerung kenntlich gemacht. Bei Bestellung einer solchen Gruppe behalten wir nus vor, diese entweder zusammengezeitlt oder aber auch in einzeltnen Teilen zu liefern, je nachdem es für den Einbau vorteilbatter ist.