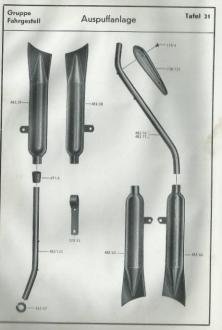

Einige Teilnummern dieser Liste beziehen sich jeweils auf eine Gruppe von Einzeiteilen und sind dadurch von den Teilmunmern der Einzelteile selbst unterschieden. Wir haben diese Gruppe im Bilde darch entsprechende Umklammerung kenntlich gemacht. Bei Bestellung einer solchen Gruppe behalten wir nus vor, diese entweder zusammengezeitlt oder aber auch in einzeltnen Teilen zu liefern, je nachdem es für den Einbau vorteilbatter ist.