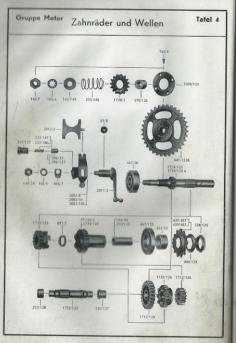

Einige Teilnummern dieser Liste beziehen sich jeweils auf eine Gruppe von Einzeiteilen und sind dadurch von den Teilmunmern der Einzelteile selbst unterschieden. Wir haben diese Gruppe im Bilde darch entsprechende Umklammerung kenntlich gemacht. Bei Bestellung einer solchen Gruppe behalten wir nus vor, diese entweder zusammengezeitlt oder aber auch in einzeltnen Teilen zu liefern, je nachdem es für den Einbau vorteilbatter ist.