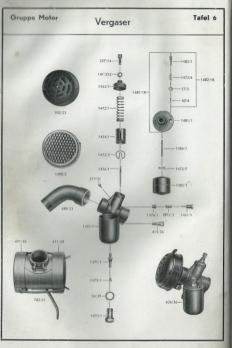

Einige Teilnummern dieser Liste beziehen sich jeweils auf eine Gruppe von Einzeiteilen und sind dadurch von den Teilmunmern der Einzelteile selbst unterschieden. Wir haben diese Gruppe im Bilde darch entsprechende Umklammerung kenntlich gemacht. Bei Bestellung einer solchen Gruppe behalten wir nus vor, diese entweder zusammengezeitlt oder aber auch in einzeltnen Teilen zu liefern, je nachdem es für den Einbau vorteilbatter ist.