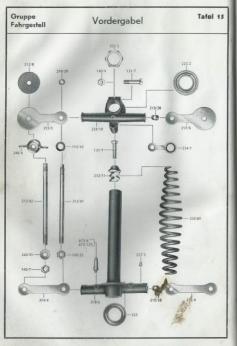

Einige Teilnummern dieser Liste beziehen sich jeweils auf eine Gruppe von Einzeiteilen und sind dadurch von den Teilmunmern der Einzelteile selbst unterschieden. Wir haben diese Gruppe im Bilde darch entsprechende Umklammerung kenntlich gemacht. Bei Bestellung einer solchen Gruppe behalten wir nus vor, diese entweder zusammengezeitlt oder aber auch in einzeltnen Teilen zu liefern, je nachdem es für den Einbau vorteilbatter ist.